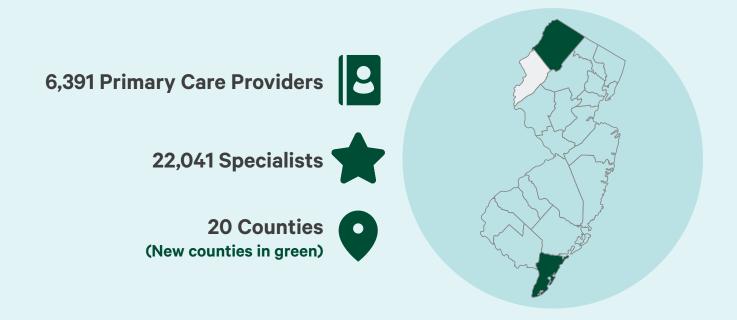

### We're Growing—2 New Counties

Atlantic, Bergen, Burlington, Camden, **Cape May**, Cumberland, Gloucester, Essex, Hudson, Hunterdon, Mercer, Middlesex, Monmouth, Morris, Ocean, Passaic, Salem, Somerset, **Sussex**, Union

**Bold = new counties** 