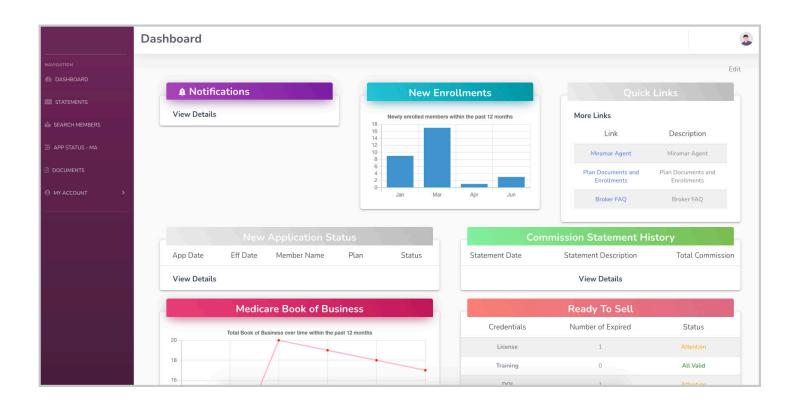

### 2022 Broker Support—New Broker Portal

Our performance management software allows you to:

- Track your book of business—new and existing
- Track application status from submission to accretion
- Request Clover member ID cards
- Get disenrollment reports
- And more!