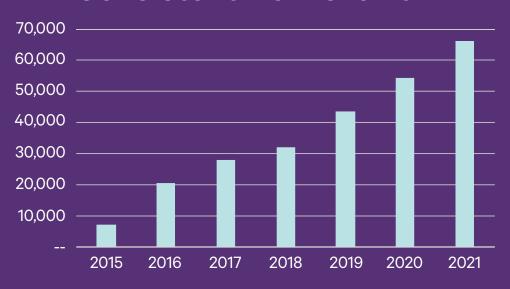

# Clover Health







### We're Growing—2 New Counties

Atlantic, Bergen, Burlington, Camden, **Cape May**, Cumberland, Gloucester, Essex, Hudson, Hunterdon, Mercer, Middlesex, Monmouth, Morris, Ocean, Passaic, Salem, Somerset, **Sussex**, Union

**Bold = new counties** 

### **Consistent YOY Growth**



### 2022 Broker Support—New Broker Portal

Our performance management software allows you to:

- Track your book of business—new and existing
- Track application status from submission to accretion
- Request Clover member ID cards
- Get disenrollment reports
- And more!



#### What's New for 2022

Clover Health Medicare Advantage plans provide extra benefits you don't get with original Medicare, including:

#### Over-the-Counter (OTC)/Grocery Benefit

- Most Clover plans will have a combined quarterly OTC/grocery allowance.
- Members must qualify for grocery portion.
  - To qualify, members must have certain health condition(s) such as diabetes, chronic arthritis, or hypertension and be validated by Clover Health. (A complete list of qualifying conditions is available through Clover Hea